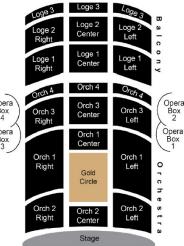

| Section            | Friday | Saturday | Saturday | Sunday | Total per   |
|--------------------|--------|----------|----------|--------|-------------|
|                    | 2PM    | 2PM      | 7PM      | 2PM    | performance |
| Opera Box - \$84   |        |          |          |        |             |
| Gold Circle - \$72 |        |          |          |        |             |
| Orchestra 1 - \$48 |        |          |          |        |             |
| Orchestra 2 - \$52 |        |          |          |        |             |
| Orchestra 3 - \$28 |        |          |          |        |             |
| Orchestra 4 - \$15 |        |          |          |        |             |
| Loge 1 - \$62      |        |          |          |        |             |
| Loge 2 - \$34      |        |          |          |        |             |
| Loge 3 - \$15      |        |          |          |        |             |
| Box office fee     |        |          |          |        | \$5.00      |
| Grand Total        |        |          |          |        | \$          |